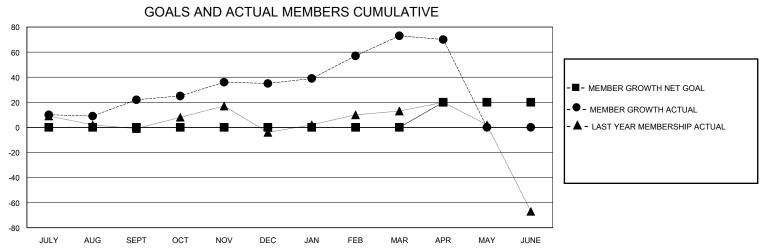

## District 20 K2

Results as of: 4/30/2024

15

| GMT:          |               | GMT CA      |               |                       |                         |                         |                                                    |  |  |
|---------------|---------------|-------------|---------------|-----------------------|-------------------------|-------------------------|----------------------------------------------------|--|--|
|               | Club          | os          |               | Members               |                         |                         |                                                    |  |  |
|               | RESULTS FOR   | R 2023-2024 |               | RESULTS FOR 2023-2024 |                         |                         |                                                    |  |  |
| QUARTER       | NEW CLUB GOAL | NEW CLUBS   | DROPPED CLUBS | QUARTER MEN           | IBER GROWTH NET<br>GOAL | MEMBER GROWTH<br>ACTUAL | DROPPED<br>MEMBERS ACTUAL<br>(including transfers) |  |  |
| JULY/AUG/SEPT | 0             | 0           | 0             | JULY/AUG/SEPT         | 0                       | 46                      | 23                                                 |  |  |
| OCT/NOV/DEC   | 1             | 0           | 1             | OCT/NOV/DEC           | 0                       | 39                      | 25                                                 |  |  |
| JAN/FEB/MAR   | 0             | 0           | 0             | II JAN/FEB/MAR        | 0                       | 47                      | 6                                                  |  |  |