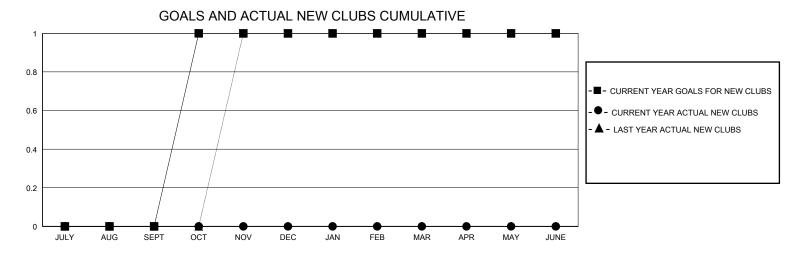

## District 20 K2

Results as of: 4/30/2024

15

| GMT:          |               | GMT CA      |               |                       |                         |                         |                                                    |  |  |
|---------------|---------------|-------------|---------------|-----------------------|-------------------------|-------------------------|----------------------------------------------------|--|--|
|               | Club          | os          |               | Members               |                         |                         |                                                    |  |  |
|               | RESULTS FOR   | R 2023-2024 |               | RESULTS FOR 2023-2024 |                         |                         |                                                    |  |  |
| QUARTER       | NEW CLUB GOAL | NEW CLUBS   | DROPPED CLUBS | QUARTER MEN           | IBER GROWTH NET<br>GOAL | MEMBER GROWTH<br>ACTUAL | DROPPED<br>MEMBERS ACTUAL<br>(including transfers) |  |  |
| JULY/AUG/SEPT | 0             | 0           | 0             | JULY/AUG/SEPT         | 0                       | 46                      | 23                                                 |  |  |
| OCT/NOV/DEC   | 1             | 0           | 1             | OCT/NOV/DEC           | 0                       | 39                      | 25                                                 |  |  |
| JAN/FEB/MAR   | 0             | 0           | 0             | II JAN/FEB/MAR        | 0                       | 47                      | 6                                                  |  |  |